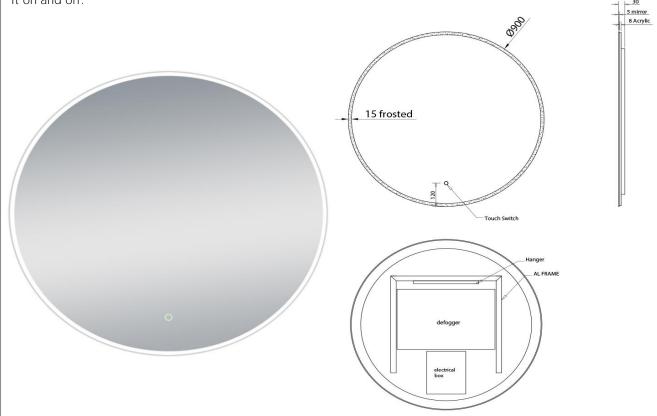

## Verre Frameless 900mm Round LED Mirror

MV900

Verre 900mm Round Mirror

The Verre mirror is a round unframed LED mirror.

- LED mirror with three dimming settings
- Fitted with a demister pad
- 900mm in diameter
- \* The demister pad has a button in the front of the mirror to turn it on and off.