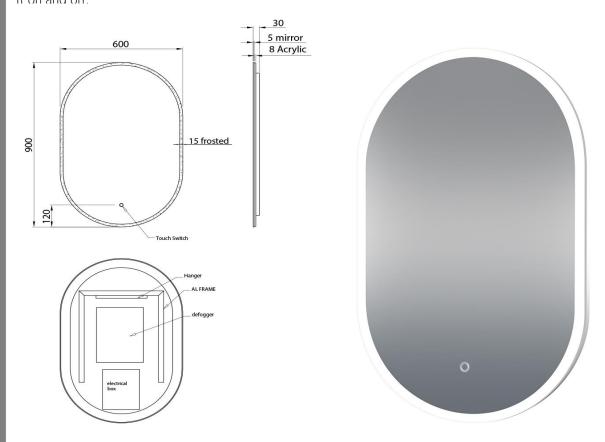

## MV600900

Verre 600 x 900mm Oval Mirror

The Verre mirror is an oval unframed LED mirror.

- LED mirror with three dimming settings
- Fitted with a demister pad
- 600mm wide x 900mm high
- \* The demister pad has a button in the front of the mirror to turn it on and off.