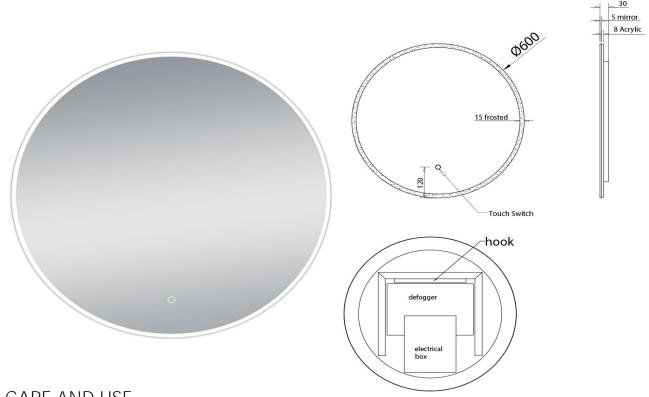

## MV600

Verre 600mm Round Mirror

The Verre mirror is a round unframed LED mirror.

- LED mirror with three dimming settings
- Fitted with a demister pad
- 600mm in diameter
- \* The demister pad has a button in the front of the mirror to turn it on and off.