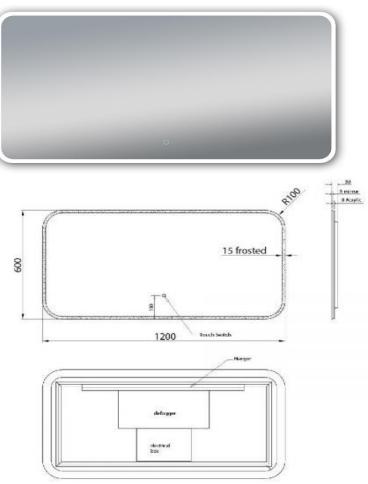

### Verre LED 1200 x 600mm Rectangular Mirror

MV1200600 Verre 1200 x 600mm Rectangular Mirror

The Verre mirror is a rectangular unframed LED mirror.

- LED mirror with three dimming settings
- Fitted with a demister pad
- 1200mm wide x 600mm high

\* The demister pad has a button in the front of the mirror to turn

it on and off.