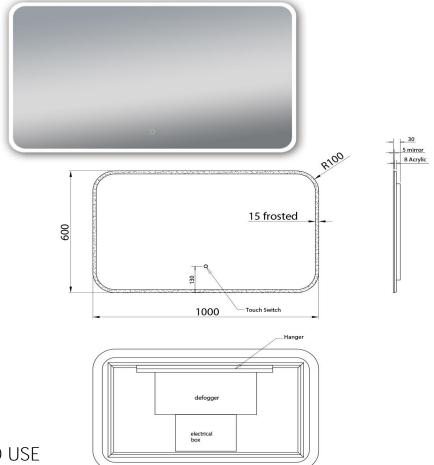

## Verre Led 1000 x 600mm Rectangular Mirror

MV1000600

Verre 1000 x 600mm Rectangular Mirror

The Verre mirror is a rectangular unframed LED mirror.

- LED mirror with three dimming settings
- Fitted with a demister pad
- 1000mm wide x 600mm high
- $^{\star}$  The demister pad has a button in the front of the mirror to turn

it on and off.