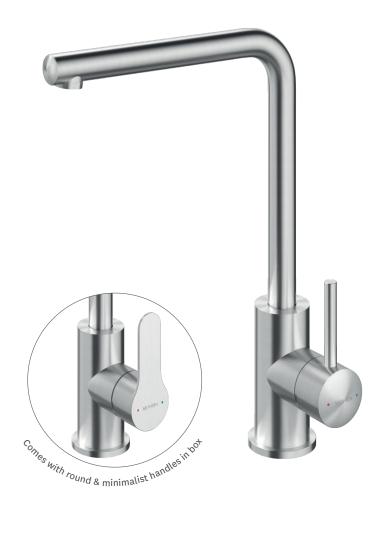

**OPERATING TEMPERATURE:** 5 °C - 80 °C

**WATER FLOW RATE:** Water flow rate is 5 star WELS, 6.0 L/m

- Made in 304 Stainless Steel
- · Brushed finish
- Bench thickness max 25mm with base ring
- Inlet stainless steel flexible hoses 500mm
- Easy swivel spout, 360° rotation
- Suitable for mains pressure operation only
- Comes with round & minimalist handles in box. You choose.