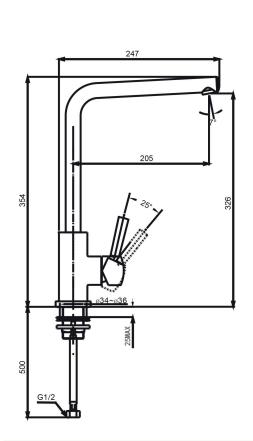

## METHVEN

METHVEN MINIMALIST SQUARE NECK SINK MIXER

**CONSTRUCTION:** Brass body **CARTRIDGE TYPE:** Ceramic

**CLASSIFICATION:** Suitable for mains pressure only

INLET CONNECTIONS: 1/2 " BSP Female

**WORKING PRESSURE:** Working pressure is 150 – 500 kpa **DIMENSIONS FOR FITTING:** 34-36mm diameter hole

**OPERATING TEMPERATURE:** 5 °C - 80 °C

**WATER FLOW RATE:** Water flow rate is 5 star WELS, 6.0 L/m

- Made in 304 Stainless Steel
- · Brushed finish
- Bench thickness max 25mm with base ring
- Inlet stainless steel flexible hoses 500mm
- Easy swivel spout, 360° rotation
- Suitable for mains pressure operation only
- Comes with round & minimalist handles in box. You choose.