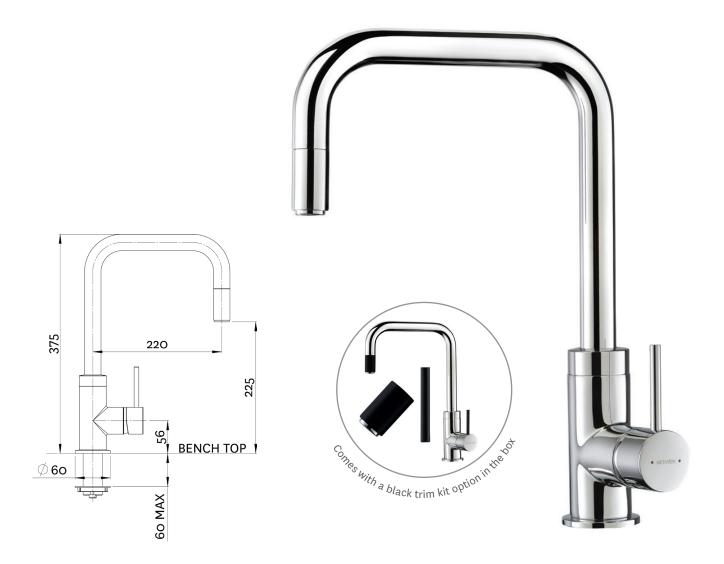

## MINIMALIST URBAN PULL OUT SINK MIXER

**CONSTRUCTION:** Brass body **CARTRIDGE TYPE:** Ceramic

**CLASSIFICATION:** Suitable for mains pressure only

INLET CONNECTIONS: 1/2 " BSP Female WORKING PRESSURE: 150 - 500 kpa

**DIMENSIONS FOR FITTING:** 35-45mm diameter hole

OPERATING TEMPERATURE:  $5\,^{\circ}\text{C}$  -  $80\,^{\circ}\text{C}$  WATER FLOW RATE:  $4\,\text{star}$  WELS, 7.5L/m

- Dezincification Resistant (DR) brass bodies last longer and help maintain water quality
- · Fitted with ceramic discs instead of conventional washers
- Swivel spouts give you 360° control of your water flow
- · An extendable hose for spray flexibility
- $\boldsymbol{\cdot}$  Solid installation secures the tap more stably to the bench top
- · Suitable for mains pressure only
- · Comes with a black trim kit option in the box
- · Max bench thickness 60mm