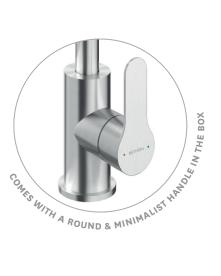

Ś

- Constructed from 304 Stainless Steel
- Brushed finish
- Bench thickness max 40mm
- Inlet stainless steel flexible hoses .
- Easy swivel spout, 3600 rotation
- Suitable for all pressure .
- 5 Star WELS rated on mains pressure (6.0 l/m).
- 6 Star WELS rated on low pressure (3.5 l/m)
- Comes with both a round and minimalist handle in the box