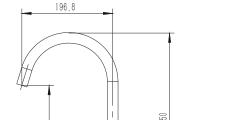

MINIMALIST GOOSENECK SINK MIXER

METHVEN

370

257.20

116.50

22

**MMKGNSS** 

**CONSTRUCTION:** Stainless Steel & brass **CARTRIDGE TYPE:** Ceramic CLASSIFICATION: Suitable for all pressure systems **CONNECTIONS:** 1/2" BSP Female WORKING PRESSURE: 35 - 500kPa DIMENSIONS FOR FITTING: Ø34 - 36mm diameter hole **OPERATING TEMPERATURE:** 5 °C - 80 °C