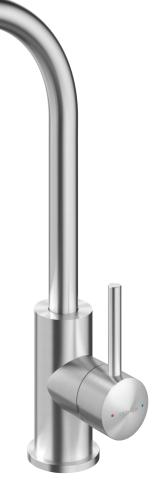

Ś

- Constructed from 304 Stainless Steel
- Brushed finish
- Bench thickness max 40mm
- Inlet stainless steel flexible hoses .
- Easy swivel spout, 3600 rotation
- Suitable for all pressure .
- 5 Star WELS rated on mains pressure (6.0 l/m).
- 6 Star WELS rated on low pressure (3.5 l/m)
- Comes with both a round and minimalist handle in the box