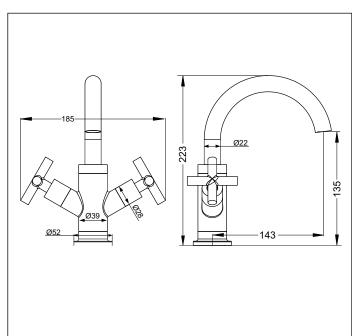

## One Hole Basin Mixer

Code: MK 1BASIN

Finish: Chrome

Mechanism: 90° Ceramic Mechanism, Left and Right Handed

Spout: Chromed tubular brass. Swivel 360°

Spout screwed to body by M34 x 1mm thread 39mm  $\varnothing$  and 28mm

Seal = 2 24 x 2.5 mm O-rings

**Body:** Chrome plated brass

**Handles:** Chrome plated, die cast zinc 12mm  $\varnothing$  spokes

Cover threaded M25 x 1mm

Water Inlet: 1/2" BSP Female

Stainless Steel Inlet Hoses: Hot: Size: M10 x 1/2" BSP

Length: 300mm

Cold: Size: M10 x 1/2" BSP

Length: 300mm

Water Outlet: Aerator cache 18.5mm

Mounting: Mounting Hardware: Nut: 34mm A/F

32 x 1.5mm threaded tube + nut with screw lock

Max Bench Thickness = 40mm

Flow Control: NIL

Max Hot Flow @ 35 kPa: 3.8 ℓ/min

Maximum Operating Temp: 80°C Never to Exceed: 1000 kPa