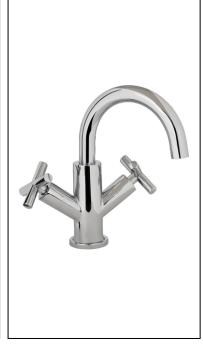

## Mini Kris

## One Hole Basin Mixer

Code: MK 1BASIN

Finish: Chrome

Mechanism: 90° Ceramic Mechanism, Left and Right Handed

Spout: Chromed tubular brass. Swivel 360°

Spout screwed to body by M34 x 1mm thread 39mm  $\varnothing$  and 28mm