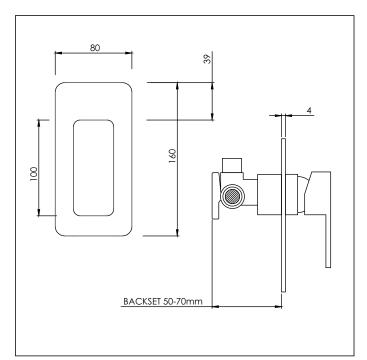

## Shower Mixer 35 Slim

aquatica

Code: MI2 SHM35 SLIM

MI2 SHM35 SLIM BLK

Finish: Chrome Black

Faceplate: 80mm(w) x 160mm(h) x 4mm thick

Backset: (Mounting Minimum: 50mm board to front of lining) Maximum:70mm

Installation Hole Diameter: Minimum: 42mm

Maximum: 65mm

Inlets: 1/2" BSP male Outlet: 1/2" BSP male

Cartridge: Mondo 35K Flat base

MI2 SHM35 SLIM GM

Gunmetal

MIA SHM35 SLIM BN

**Brushed Nickel** 