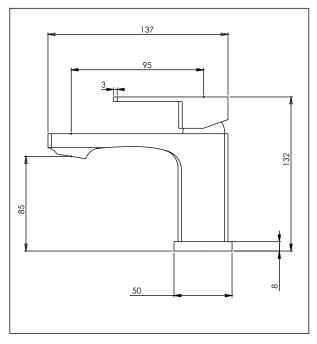

## **Basin Mixer Swivel**

Code: MI2 BASMSW

MI2 BASMSW BLK | MI2 BASMSW GM Black

**MI2 BASMSW BN** 

**Brushed Nickel** Gunmetal

Finish: Chrome Spout: 360° Swivel

Water Outlet: M24 cache Me **Stainless Steel Inlet Hoses:** 

> Hot: I/D: Size: M12 x 1/2" BSP

> > Length: 400mm

Cold: I/D: Size: M12 x 1/2" BSP

Length: 400mm

Base plate supplied with custom flat seal

Mounting Hardware: Stud: 28mm brass tube and backnut with 2x M5 locking screws

Horseshoe washer

Max Bench Thickness: 48mm

Installation Hole Diameter: Minimum: 28mm

Maximum: 32mm

Cartridge: Kerox 25mm Flat base

Flow Control: 7 l/min PCA fitted for regulated flow with mains pressure system

Max hot @ 35kPa = 4.2 ℓ/min