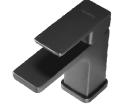

## **Basin Mixer Swivel**

Code: MI2 BASMSW

MI2 BASMSW BLK | MI2 BASMSW GM Black

**MI2 BASMSW BN** 

**Brushed Nickel** Gunmetal

Finish: Chrome Spout: 360° Swivel

Water Outlet: M24 cache Me **Stainless Steel Inlet Hoses:** 