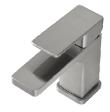

## **Basin Mixer Swivel**

Code: MI2 BASMSW

MI2 BASMSW BLK | MI2 BASMSW GM Black

**MI2 BASMSW BN** 

**Brushed Nickel** Gunmetal

Finish: Chrome Spout: 360° Swivel

Water Outlet: M24 cache Me **Stainless Steel Inlet Hoses:** 

> Hot: I/D: Size: M12 x 1/2" BSP

> > Length: 400mm

Cold: I/D: Size: M12 x 1/2" BSP

Length: 400mm

Base plate supplied with custom flat seal

Mounting Hardware: Stud: 28mm brass tube and backnut with 2x M5 locking screws

Horseshoe washer

Max Bench Thickness: 48mm

Installation Hole Diameter: Minimum: 28mm

Maximum: 32mm

Cartridge: Kerox 25mm Flat base

Flow Control: 7 l/min PCA fitted for regulated flow with mains pressure system