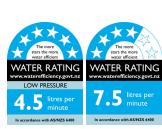

Max hot @ 35kPa = 4.2 ℓ/min

## Suitable for low/unequal & mains pressure systems

Recommended Operational Pressure Range: 35 - 600 kPa Maximum Operating Temp: 80°C Never to Exceed: 1000 kPa