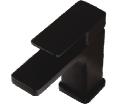

## **Basin Mixer Swivel**

Code: MI2 BASMSW

MI2 BASMSW BLK | MI2 BASMSW GM Black

**MI2 BASMSW BN** 

**Brushed Nickel** Gunmetal

Finish: Chrome Spout: 360° Swivel

Water Outlet: M24 cache Me **Stainless Steel Inlet Hoses:** 