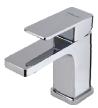

## **Basin Mixer Swivel**

Code: MI2 BASMSW

MI2 BASMSW BLK | MI2 BASMSW GM Black

**MI2 BASMSW BN** 

**Brushed Nickel** Gunmetal

Finish: Chrome Spout: 360° Swivel

Water Outlet: M24 cache Me **Stainless Steel Inlet Hoses:** 