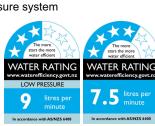

Nut: 11mm AF Horseshoe washer

Max Bench Thickness: 40mm

Installation Hole Diameter: Minimum:

Maximum: 35mm

Cartridge: Kerox 35mm Raised base high O-ring

Flow Control: 7 ℓ/min PCA supplied for regulated flow with mains pressure system

Max hot @ 35kPa = 6.8 l/min

## Suitable for low/unequal & mains pressure systems

Recommended Operational Pressure Range: 35 - 600 kPa Maximum Operating Temp: 80°C Never to Exceed: 1000 kPa