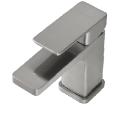

## **Basin Mixer**

Code: MI2 BASMAP

Finish: Chrome

Spout: Fixed

MI2 BASMAP BLK

**MI2 BASMAP GM** Gunmetal

**MI2 BASMAP BN Brushed Nickel** 

Water Outlet: M24 cache Aerator with PCA supplied