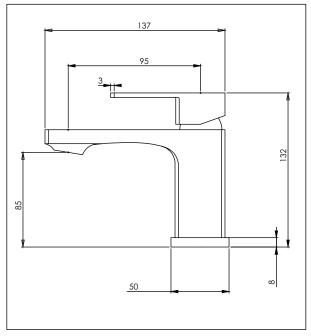

## **Basin Mixer**

Code: MI2 BASMAP

Finish: Chrome

Spout: Fixed

MI2 BASMAP BLK

**MI2 BASMAP GM** Gunmetal

**MI2 BASMAP BN Brushed Nickel** 

Water Outlet: M24 cache Aerator with PCA supplied

**Stainless Steel Inlet Hoses:** 

Hot: I/D: Size: M12 x 1/2" BSP

Length: 400mm

Black

Cold: I/D: Size: M12 x 1/2" BSP

Length: 400mm

Base plate supplied with custom flat seal

Mounting Hardware: Stud: 1 x 8mm

Nut: 11mm AF Horseshoe washer

Max Bench Thickness: 40mm

Installation Hole Diameter: Minimum:

Maximum: 35mm

Cartridge: Kerox 35mm Raised base high O-ring

Flow Control: 7 ℓ/min PCA supplied for regulated flow with mains pressure system

Max hot @ 35kPa = 6.8 l/min