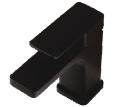

## **Basin Mixer**

Code: MI2 BASMAP

Finish: Chrome

Spout: Fixed

MI2 BASMAP BLK

**MI2 BASMAP GM** Gunmetal

**MI2 BASMAP BN Brushed Nickel** 

Water Outlet: M24 cache Aerator with PCA supplied