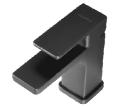

## **Basin Mixer**

Code: MI2 BASMAP

Finish: Chrome

Spout: Fixed

MI2 BASMAP BLK

**MI2 BASMAP GM** Gunmetal

**MI2 BASMAP BN Brushed Nickel** 

Water Outlet: M24 cache Aerator with PCA supplied