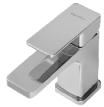

## **Basin Mixer**

Code: MI2 BASMAP

Finish: Chrome

Spout: Fixed

MI2 BASMAP BLK

**MI2 BASMAP GM** Gunmetal

**MI2 BASMAP BN Brushed Nickel** 

Water Outlet: M24 cache Aerator with PCA supplied