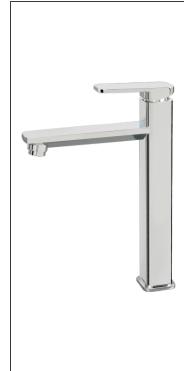

## Vessel Mixer

Code: MI VM

Finish: Chrome Spout: Fixed

Stainless Steel Inlet Hoses: Size: M10 x 1/2" BSP Length: 400mm Water Inlet:

Water Outlet: M24 ring with PCA fitted Mounting Hardware: Stud: 1 x 8 mm Nut: 12mm A/F Horseshoe washer