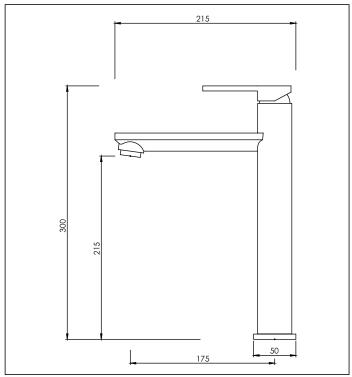

## Vessel Mixer

Code: MI VM

Finish: Chrome Spout: Fixed

Stainless Steel Inlet Hoses: Size: M10 x 1/2" BSP Length: 400mm Water Inlet:

Water Outlet: M24 ring with PCA fitted Mounting Hardware: Stud: 1 x 8 mm Nut: 12mm A/F Horseshoe washer

Installation Hole Diameter: Minimum: 28mm

Maximum: 36mm

Max Bench Thickness: 45mm

Base Seal: 37 x 3mm O-ring Cartridge: 35K Flat Base

**Flow:** 7  $\ell$ /min PCA fitted for regulated flow with mains pressure system