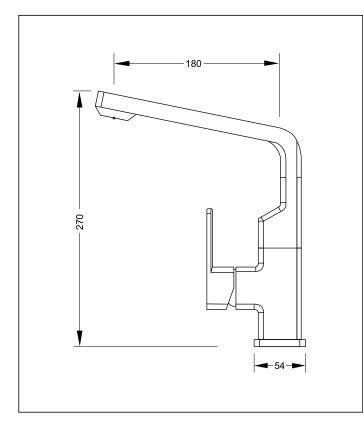

## Mia

Sink Mixer Cast Spout All Pressure

## Code: MI SMCSAP

| Finish: Chrome                                     |                  |                      |     |
|----------------------------------------------------|------------------|----------------------|-----|
| Spout: Swivel 360                                  | )°               |                      |     |
| Aerator supplied                                   |                  |                      |     |
| Stainless Steel Inlet Hoses:                       |                  |                      |     |
| Hot: I/D: 5mm                                      | Size:<br>Length: | M16 x 1/2"<br>400mm  | BSP |
| Cold:I/D: 5mm                                      | Size:<br>Length: |                      | BSP |
| Mounting Hardware: Stud: 2 x 8 mm<br>Nut: 11mm A/F |                  |                      |     |
| Horseshoe washer                                   |                  |                      |     |
| Installation Hole I                                | Diameter:        | Minimum:<br>Maximum: |     |