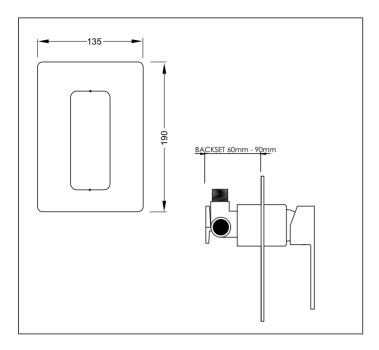

## **Ezimix Shower Mixer**

Code: MI SHMEZI

Finish: Chrome

Faceplate: 135mm x 190mm x 4mm

Barrel Diameter: 54mm

Backset: (Mounting board to front of lining)

Minimum: 60mm Maximum: 90mm

Installation Hole Diameter:

Minimum: 55mm diameter

Water Inlets: 1/2" BSP Male - Hot. Fitted with no return OV15 check valve

1/2" BSP Female - Cold. 1/2" BSP male/male shower nipple supplied for

flow control with unequal pressure systems

Water Outlet: Upper: 1/2" BSP Male Cartridge: Mondo 45K raised base

Suitable for low/unequal & mains pressure systems Recommended Operational Pressure Range: 20 - 600 kPa Maximum Operating Temp: 80°C Never to Exceed: 1000 kPa