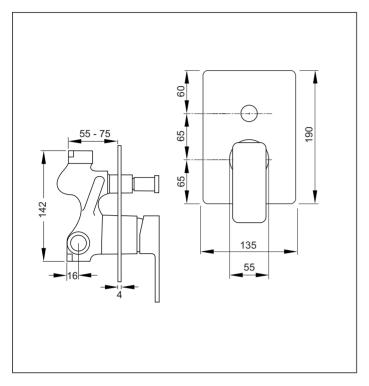

## Shower Mixer with Bath Divertor All Pressure

Finish: Chrome

Faceplate Diameter: 190 x 135mm solid plate

Body: Cast Brass

Mixer Barrel Diameter: 54mm Divertor barrel diameter: 25mm

Centre to centre (mixer to divertor): 65mm

Water Inlet: 1/2" BSP Female

Male Male ball valve nipple (Cold Flow Control) Male Male nipple with one way valve (Hot)

Water Outlet: 3/4" BSP Female (upper and lower) Divertor: Operation: Pull to divert, Turn to lock Default Outlet: Lower 3/4" BSP Female

Installation: Screwed to back board

Backset: Minimum: 55mm

Maximum: 75mm

Requires hole in back board to clear base of divertor (Dia. 45mm, Depth 15mm)

Minimum Hole Size: 106 x 55mm

Cartridge: 45K Plus Raised base

Flow Control: Ball valve on cold inlet for unequal pressure systems

Max Flow: Hot @ 35kPa = 13.3 ℓ/min