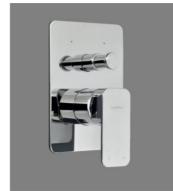

## Mia

## Shower Mixer with Bath Divertor All Pressure

Finish: Chrome

Faceplate Diameter: 190 x 135mm solid plate

Body: Cast Brass

Mixer Barrel Diameter: 54mm Divertor barrel diameter: 25mm

Centre to centre (mixer to divertor): 65mm