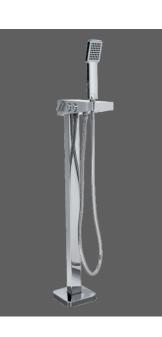

## Mia

## Floor Standing Bath Filler & Hand Shower

## Code: MI BSETFLOOR

Finish: Chrome / Black Spout: Cast, Fixed Water Outlet: Waterfall slit for bath filler or handshower Water Inlets: 1/2" BSP male on mounting unit Handshower Head: Multi spray chrome Handshower Hose: 1.5m narrow bore hose Mounting Hardware: Base bracket with 4 masonry bolts (to be mounted below finished floor level) Installation Hole: 135mm x 135mm x 35mm depth (minimum) Cover: 150mm x 150mm x 23mm Reach: 217mm Height: 1107mm overall (817mm at aerator) Divertor type: Two buttons: push to divert through bathfiller or push to divert through handshower Cartridge: On/Off 40mm flat base Max water flow from bath filler: @ 35kPa 2 l/min Max water flow from handshower: @ PCW 9 l/min (+-) 10% nominal flow from 100 kPa onwards Feature: Complete with double one way valve on handshower outlet