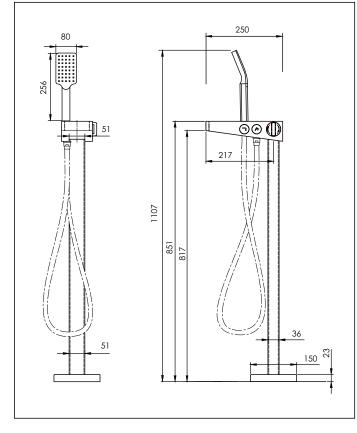

## Code: MI BSETFLOOR

Finish: Chrome / Black Spout: Cast, Fixed Water Outlet: Waterfall slit for bath filler or handshower Water Inlets: 1/2" BSP male on mounting unit Handshower Head: Multi spray chrome Handshower Hose: 1.5m narrow bore hose Mounting Hardware: Base bracket with 4 masonry bolts (to be mounted below finished floor level) Installation Hole: 135mm x 135mm x 35mm depth (minimum) Cover: 150mm x 150mm x 23mm Reach: 217mm Height: 1107mm overall (817mm at aerator) Divertor type: Two buttons: push to divert through bathfiller or push to divert through handshower Cartridge: On/Off 40mm flat base Max water flow from bath filler: @ 35kPa 2 l/min Max water flow from handshower: @ PCW 9 l/min (+-) 10% nominal flow from 100 kPa onwards Feature: Complete with double one way valve on handshower outlet

## Suitable for mains pressure only

Recommended Operational Pressure Range: 150 - 600 kPa Maximum Operating Temp: 80°C Never to Exceed: 1000 kPa

aquatica

9 Saunders Place, Avondale, Auckland. Tel: 09-828 2068, Fax: 09-828 2069 Email: info@aquatica.co.nz or visit our website: www.aquatica.co.nz © copyright Aquatica 2019