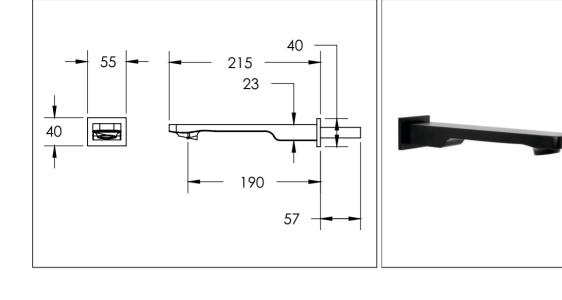

## Mia **Bath Spout**

## Code: MI BS

Inlet:

**MI BS BLK** 

Black

**MIBSGM** Gunmetal

MI BS BN

**Brushed Nickel** 

Finish: Chrome

1/2" BSP Male Spigot

Water Outlet: 24mm Diameter cache laminar flow

Installation Hole Diameter: Minimum: 24mm Maximum: 30mm

Mounting: Fit threaded spigot into wing back in wall. Then slide spout on and lock with grub screws