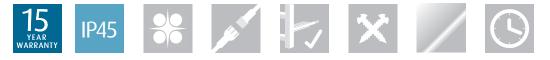

## Product code: MEN10 450(w)x 1340(h)x120(d)mm

## Features:

7 bars • Hand polished mirror finish • High grade stainless steel • Universal cable

• Concealed wiring kit included • Easily installed into new and existing homes.

Width centre: 415mm Vertical centre: 1140mm

Note: Manufacturing tolerances could cause variances of ±5mm.