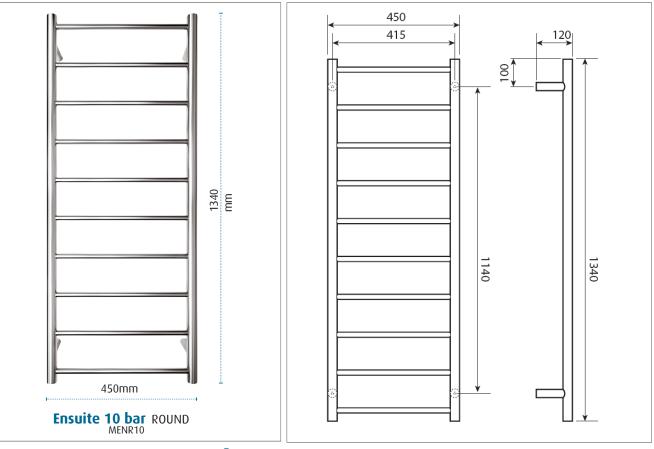

## Ensuite 10 bar ROUND

## Product code: MEN10 450(w)x 1340(h)x120(d)mm

## Features:

7 bars • Hand polished mirror finish • High grade stainless steel • Universal cable

• Concealed wiring kit included • Easily installed into new and existing homes.

Width centre: 415mm Vertical centre: 1140mm

Note: Manufacturing tolerances could cause variances of ±5mm.