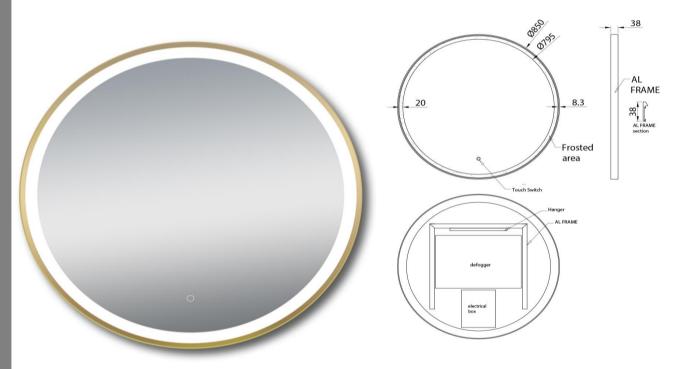

## Cadre 850mm LED Mirror Brushed Gold

MC850BG Cadre 850mm LED Mirror with Demister

The Cadre mirror is a round, framed LED mirror available in three colours, Brushed Stainless, Brushed Gold and Black. LED mirror with three dimming settings Fitted with a demister pad 850mm in diameter \*The demister pad has a button in the front of the mirror to turn it on and off.