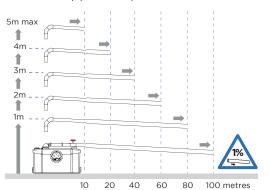

## **VERTICAL/HORIZONTAL PERFORMANCE**

Increase size of horizontal run by one pipe size after 5m. All horizontal pipework requires a minimum of 1:100 fall.

### FLOW RATE PERFORMANCE CHART

Made in France to the highest standards, needs to be installed by a licensed plumber