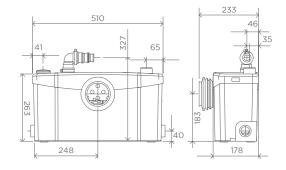

#### **TECHNICAL CHARACTERISTICS**

| Discharge Pipework       | 20 mm              |
|--------------------------|--------------------|
| Motor Power              | 400 Watts          |
| Voltages                 | 220-240 V/50 Hz    |
| Working Waste Water Temp | 35°C               |
| Product Weight           | 7.4 kg             |
| Overall Measurements     | 510 x 263 x 178 mm |
| Inlet Pipework           | 40 mm              |
| IP Rating                | IP44               |