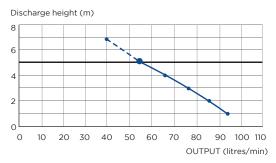

## **VERTICAL/HORIZONTAL PERFORMANCE**

Increase size of horizontal run by one pipe size after 5m. All horizontal pipework requires a minimum of 1:100 fall.

### FLOW RATE PERFORMANCE CHART

Made in France to the highest standards, needs to be installed by a licensed plumber