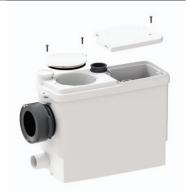

# Sanipack<sup>®</sup> Pro Up

Designed for discreet wall hung toilet installations, the Sanipack® Pro UP pumps waste from a toilet, basin and shower and has slim dimensions enabling possible concealment.

Factory pre-mounted non return valve (supplied)