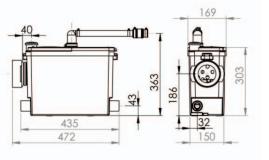

#### **TECHNICAL CHARACTERISTICS**

| Discharge Pipework          | 20 mm              |
|-----------------------------|--------------------|
| Motor Power                 | 400 Watts          |
| Voltages                    | 220-240 V/50 Hz    |
| Working Waste Water Temp    | 35°C               |
| Product Weight              | 7 kg               |
| <b>Overall Measurements</b> | 401 x 295 x 146 mm |
| Inlet Pipework              | 40 mm              |
| IP Rating                   | IP44               |