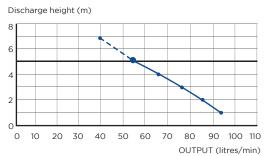

## VERTICAL/HORIZONTAL PERFORMANCE

Increase size of horizontal run by one pipe size after 5m. All horizontal pipework requires a minimum of 1:100 fall.

### FLOW RATE PERFORMANCE CHART