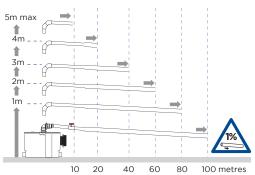

## VERTICAL/HORIZONTAL PERFORMANCE

Increase size of horizontal run by one pipe size after 5m. All horizontal pipework requires a minimum of 1:100 fall.

### FLOW RATE PERFORMANCE CHART