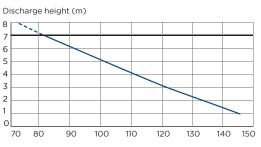

with Sanialarm (sold separately)

# **VERTICAL/HORIZONTAL PERFORMANCE**

Increase size of horizontal run by one pipe size after 5m. All horizontal pipework requires a minimum of 1:100 fall.



10 20 30 40 50 60 70 80 90 100 110 metres

# **TECHNICAL CHARACTERISTICS**

| Discharge Pipework          | 20 mm                |
|-----------------------------|----------------------|
| Motor Power                 | 1100 Watts           |
| Voltages                    | 220-240 V/50 Hz      |
| Working Waste Water Temp    | 35°C                 |
| Product Weight              | 12 kg                |
| <b>Overall Measurements</b> | 507 x 267.5 x 154 mm |
| Inlet Pipework              | 40 mm                |
| IP Rating                   | IP44                 |



## FLOW RATE PERFORMANCE CHART



OUTPUT (litres/min)

#### APPLICATIONS





BATH SHOWER



Certificate No. 23048 Manufacturer: SFA Brand: Saniflo

## **PRODUCT REFERENCE:** SA100



Cover allows easy access to electronic components



Robust blade suitable for heavy usage



Shaking up water

Made in France to the highest standards, needs to be installed by a licensed plumber