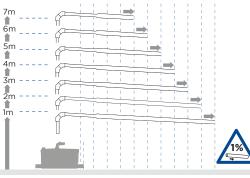

# **VERTICAL/HORIZONTAL PERFORMANCE**

Increase size of horizontal run by one pipe size after 5m. All horizontal pipework requires a minimum of 1:100 fall.

10 20 30 40 50 60 70 80 90 100 110 metres