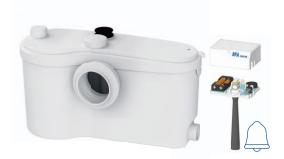

# Sanibest<sup>®</sup> Pro

Sanibest® Pro is a heavy duty Macerator suitable for busy commercial environments. Possible connection to a toilet, basin, bath and shower.

# WHY CHOOSE THIS PRODUCT?

Ideal for heavy usage applications

Robust stainless steel macerator blade for intensive use

Factory pre-mounted non return valve (supplied)

Macerator needs minimum 4.5 L of unrestricted flush for optimal function

Can be equipped with Sanialarm (sold separately)