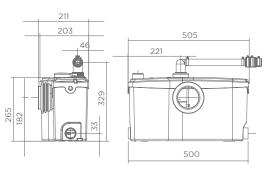

# **TECHNICAL CHARACTERISTICS**

| Discharge Pipework          | 20 mm                |
|-----------------------------|----------------------|
| Motor Power                 | 1100 Watts           |
| Voltages                    | 220-240 V/50 Hz      |
| Working Waste Water Temp    | 35°C                 |
| Product Weight              | 12 kg                |
| <b>Overall Measurements</b> | 507 x 267.5 x 154 mm |
| Inlet Pipework              | 40 mm                |
| IP Rating                   | IP44                 |