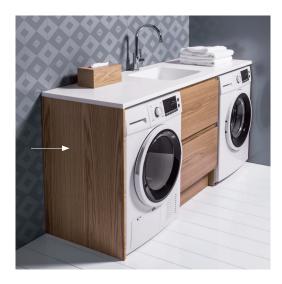

# ACCESSORIES /

#### DESCRIPTION

End Panel

#### FEATURES

- Dimensions W16 x H895 x D575 mm
- Available in White, Custom Colour Paint, Timber Veneer or Melamine.
- White Paint The paint used on our products is polyurethane or UV
- based. It is five times harder and more durable than lacquer finishes. Timber Veneer - Finishes are 100% natural, so has variations in grain
- and colour. All come stained and sealed with a protective UV finish.
- Timber Effect Melamine Our wood grain melamine is a lowpressure laminate.
- NZ-made cabinetry.