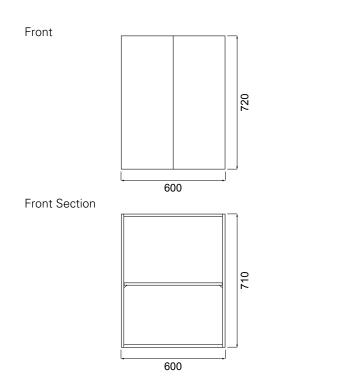

### FEATURES

- Dimensions W600 x H720 x D290 mm
- Available painted White, in Timber Veneer\*, or woodgrain effect Melamine.
- The paint used on our products is polyurethane or UV based. Our high-tech process means each panel is painted and heated at least five times, then assembled into the units with a surface that feels silken to the touch.
- Timber veneer finishes are 100% natural, so each have variations in grain and colour, Satin or Gloss finish (Gloss finish 20% surcharge). All come stained and sealed with a protective UV finish.
- Melamine Our woodgrain melamine is a low pressure laminate.
- Comes with 1 adjustable shelf.

#### **TECHNICAL DRAWINGS**

#### NOTES

\*Non-stock item. Sizes nominal only. All drawings in millimeters. Drawing indicates the technical measurement only and is not a reflection of how the product will look.

**BATHCO.CO.NZ** info@smail.co.nz August 2018 **CHRISTCHURCH** 86 Wigram Road, Wigram +64 3 343 0969