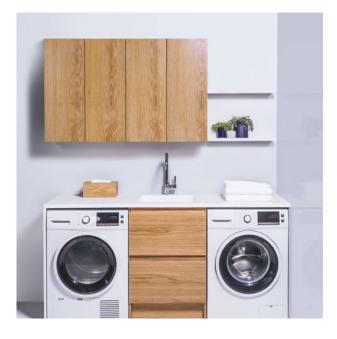

## DESCRIPTION

600 Top Laundry Cupboard, White / Timber Veneer / Melamine

### FEATURES

- Dimensions W600 x H720 x D290 mm
- Available painted White, in Timber Veneer\*, or woodgrain effect Melamine.
- The paint used on our products is polyurethane or UV based. Our high-tech process means each panel is painted and heated at least five times, then assembled into the units with a surface that feels silken to the touch.
- Timber veneer finishes are 100% natural, so each have variations in grain and colour, Satin or Gloss finish (Gloss finish 20% surcharge). All come stained and sealed with a protective UV finish.
- Melamine Our woodgrain melamine is a low pressure laminate.
- Comes with 1 adjustable shelf.