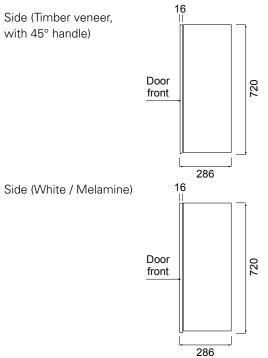

### FEATURES

- Dimensions W600 x H720 x D290 mm
- Available painted White, in Timber Veneer\*, or woodgrain effect Melamine.
- The paint used on our products is polyurethane or UV based. Our high-tech process means each panel is painted and heated at least five times, then assembled into the units with a surface that feels silken to the touch.
- Timber veneer finishes are 100% natural, so each have variations in grain and colour, Satin or Gloss finish (Gloss finish 20% surcharge). All come stained and sealed with a protective UV finish.
- Melamine Our woodgrain melamine is a low pressure laminate.
- Comes with 1 adjustable shelf.

#### **TECHNICAL DRAWINGS**

#### NOTES

\*Non-stock item. Sizes nominal only. All drawings in millimeters. Drawing indicates the technical measurement only and is not a reflection of how the product will look.

**BATHCO.CO.NZ** info@smail.co.nz August 2018 **CHRISTCHURCH** 86 Wigram Road, Wigram +64 3 343 0969