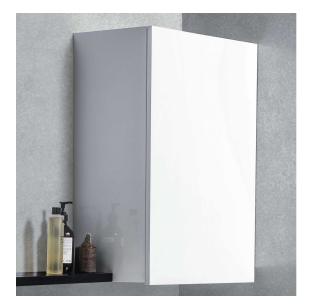

LTT45 / LTT45T / LTT45M

DESCRIPTION PRODUCT CODE

450 Top Laundry Cupboard

## **FEATURES**

- Dimensions W450 x H720 x D290mm
- Available painted White, in Timber Veneer\*, or woodgrain effect Melamine.
- The paint used on our products is polyurethane or UV based. Our high-tech process means each panel is painted and heated at least five times, then assembled into the units with a surface that feels silken to the touch.
- Timber veneer finishes are 100% natural, so each have variations in grain and colour, Satin or Gloss finish (Gloss finish 20% surcharge). All come stained and sealed with a protective UV finish.
- Melamine Our woodgrain melamine is a low pressure laminate.
- · Comes with 1 adjustable shelf.