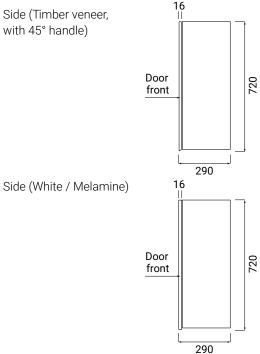

## **FEATURES**

- Dimensions W450 x H720 x D290mm
- Available painted White, in Timber Veneer\*, or woodgrain effect Melamine.
- The paint used on our products is polyurethane or UV based. Our high-tech process means each panel is painted and heated at least five times, then assembled into the units with a surface that feels silken to the touch.
- Timber veneer finishes are 100% natural, so each have variations in grain and colour, Satin or Gloss finish (Gloss finish 20% surcharge). All come stained and sealed with a protective UV finish.
- Melamine Our woodgrain melamine is a low pressure laminate.
- · Comes with 1 adjustable shelf.

## **TECHNICAL DRAWINGS**

## **NOTES**

\*Non-stock item. Sizes nominal only. All drawings in millimeters. Drawing indicates the technical measurement only and is not a reflection of how the product will look.