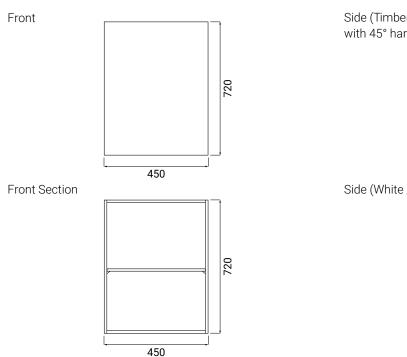

## **FEATURES**

- Dimensions W450 x H720 x D290mm
- Available painted White, in Timber Veneer\*, or woodgrain effect Melamine.
- The paint used on our products is polyurethane or UV based. Our high-tech process means each panel is painted and heated at least five times, then assembled into the units with a surface that feels silken to the touch.
- Timber veneer finishes are 100% natural, so each have variations in grain and colour, Satin or Gloss finish (Gloss finish 20% surcharge). All come stained and sealed with a protective UV finish.
- Melamine Our woodgrain melamine is a low pressure laminate.
- · Comes with 1 adjustable shelf.

## **TECHNICAL DRAWINGS**

## **NOTES**

\*Non-stock item. Sizes nominal only. All drawings in millimeters. Drawing indicates the technical measurement only and is not a reflection of how the product will look.