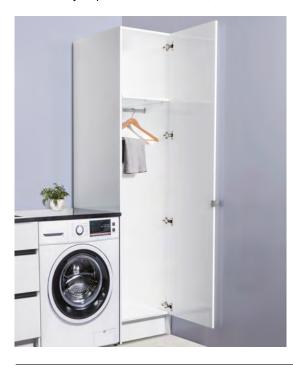

#### DESCRIPTION

Tall Laundry Cupboard, 1 Fixed Shelf, White / Timber Veneer / Melamine

PRODUCT CODE LTC / LTCT / LTCM

### FEATURES

- Dimensions H 2100 x W 450 x 590 mm
- Available painted White, in Timber Veneer\*, or woodgrain effect Melamine.
- The paint used on our products is polyurethane or UV based. Our high-tech process means each panel is painted and heated at least five times, then assembled into the units with a surface that feels silken to the touch.
- Timber veneer finishes are 100% natural, so each have variations in grain and colour, Satin or Gloss finish (Gloss finish 20% surcharge). All come stained and sealed with a protective UV finish.
- Comes with 1 shelf and clothes rail optional. Also available with 5 fixed shelves (LTCX5).