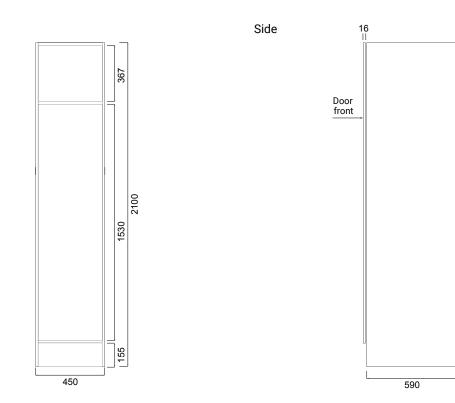

### FEATURES

- Dimensions H 2100 x W 450 x 590 mm
- Available painted White, in Timber Veneer\*, or woodgrain effect Melamine.
- The paint used on our products is polyurethane or UV based. Our high-tech process means each panel is painted and heated at least five times, then assembled into the units with a surface that feels silken to the touch.
- Timber veneer finishes are 100% natural, so each have variations in grain and colour, Satin or Gloss finish (Gloss finish 20% surcharge). All come stained and sealed with a protective UV finish.
- Comes with 1 shelf and clothes rail optional. Also available with 5 fixed shelves (LTCX5).

#### **TECHNICAL DRAWINGS**

#### NOTES

\*Non-stock item. Sizes nominal only. All drawings in millimeters. Drawing indicates the technical measurement only and is not a reflection of how the product will look.

**BATHCO.CO.NZ** info@smail.co.nz August 2018 **CHRISTCHURCH** 86 Wigram Road, Wigram +64 3 343 0969