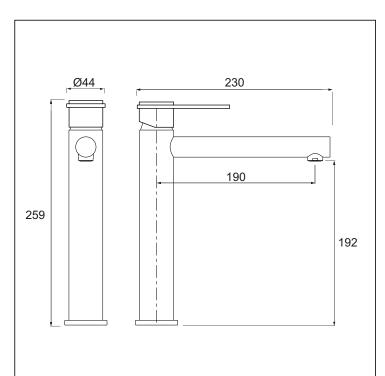

## Vessel Mixer

Spout: Fixed

**Stainless Steel Inlet Hoses:** 

Size: M10 x 1/2" BSP

Base Ring supplied with custom flat seal

Water Outlet: M18 Aerator with PCA fitted

Mounting Hardware: 32mm Brass tube and back nut with 2x M6 lock screw

Installation Hole Diameter:

Minimum: 32mm Maximum: 36mm

Max Bench Thickness: 65mm

Cartridge: Sedal 35mm Raised base high O-ring

Flow: 7 l/min PCA fitted for regulated flow with mains pressure system

Max hot @ 35kPa = 5 ℓ/min