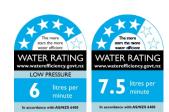

Maximum: 75mm Recommended: 65mm

Minimum: 50mm

Cartridge: Kerox 40mm Flat Base

Flow: 7 l/min PCA fitted for regulated flow with mains pressure system

Max hot @ 35 kPa with PCA = 5.3 l/min

**Suitable for low/unequal & mains pressure systems** Recommended Operational Pressure Range: 35 - 600 kPa Maximum Operating Temp: 80°C Never to Exceed: 1000 kPa