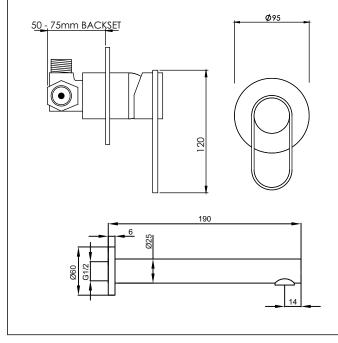

## **Basin Mixer Wall Mounted**

Code: LK BASMWM CH-BLK Finish: Chrome-Black LK BASMWM BLK-CH Black-Chrome

Spout: Fixed Water Inlet Spout: 1/2" BSP female thread with 1/2" BSP male thread supplied

Water Outlet: M24 Slim Aerator with PCA fitted

Water Inlet Mixer: 1/2" BSP male

Water outlet Mixer : 1/2" BSP male

Installation Hole Diameter Spout: Minimum: 18mm

Installation Hole Diameter Mixer: Minimum: 40mm diameter Maximum: 75mm diameter

Backset (Mounting board to front of tile):

Maximum: 75mm Recommended: 65mm

Minimum: 50mm

Cartridge: Kerox 40mm Flat Base

Flow: 7 l/min PCA fitted for regulated flow with mains pressure system

Max hot @ 35 kPa with PCA = 5.3 l/min

**Suitable for low/unequal & mains pressure systems** Recommended Operational Pressure Range: 35 - 600 kPa Maximum Operating Temp: 80°C Never to Exceed: 1000 kPa