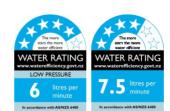

Cartridge: 35mm Sedal raised base - High O-ring

Flow: 7 l/min PCA fitted for regulated flow with mains pressure system

Max hot @ 35 kPa with PCA = 4.6 l/min

Suitable for all pressure

Recommended Operational Pressure Range: 150 - 600 kPa Maximum Operating Temp: 80°C Never to Exceed: 1000 kPa