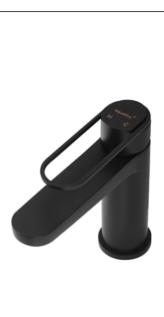

## Link Basin Mixer

 Code:
 LK BASMPAP
 LK BASMAP CH-BLK
 LK BASMPAP BLK
 LK BASMAP BLK-CH
 LK BASMAP BN-BLK

 Finish:
 Chrome
 Chrome Black
 Black
 Black Chrome
 Brushed Nickel Black

Spout: Fixed

Water Inlet: Stainless Steel Inlet Hoses: