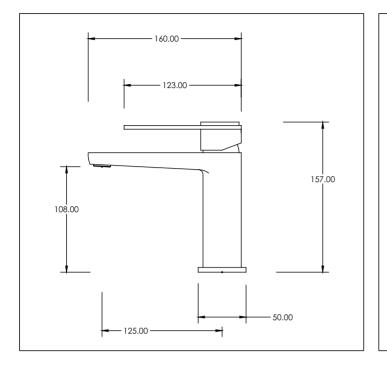

## Link Basin Mixer

 Code:
 LK BASMPAP
 LK BASMAP CH-BLK
 LK BASMPAP BLK
 LK BASMAP BLK-CH
 LK BASMAP BN-BLK

 Finish:
 Chrome
 Chrome Black
 Black
 Black Chrome
 Brushed Nickel Black

Spout: Fixed

Water Inlet: Stainless Steel Inlet Hoses:

Size: M10 x 1/2" BSP

Water Outlet: M24 Slim Aerator with PCA fitted

Dress Ring supplied with O-ring seal

Installation Hole Diameter: Minimum: 28mm Maximum: 38mm

Max Bench Thickness: 44mm

Mounting Hardware: 32mm Brass Tube and Backnut

Cartridge: 35mm Sedal raised base - High O-ring

Flow: 7 l/min PCA fitted for regulated flow with mains pressure system

Max hot @ 35 kPa with PCA = 4.6 l/min

Suitable for all pressure

Recommended Operational Pressure Range: 150 - 600 kPa Maximum Operating Temp: 80°C Never to Exceed: 1000 kPa