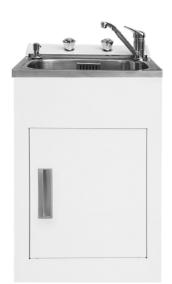

## Laundra 560 Tubbie

## Code: LAUNDRA560 TUBBIE Stainless Steel top with Sink Mixer

- · Robust long-life powder-coated galvanised steel cabinet
- · Pressed seamless laundry tub with anti-drip lip
- 5 year warranty on all pressure mixer and Laundry Tub Cabinet
- · Recessed door handle
- · Reversible door with upgraded Inset
- · Soap dispenser
- · Door storage basket
- · Magnetic door catches
- · Metal waste with lint strainer
- 20 year warranty on stainless steel bowl and ceramic cartridge
- · Height easily adjustable via feet (approximately 15mm adjustment)
- · Child safety lock
- Designer overflow capacity greater than 25 ℓ/min
- Standard tap height approximately (≈) 165mm
- · Melamine shelf and floor
- Waste outlet 590mm to 605mm from the ground depending on height adjustment on feet
- Area Allowed for Water Inlet Location:
  - Maximum Height (from floor): 600mm