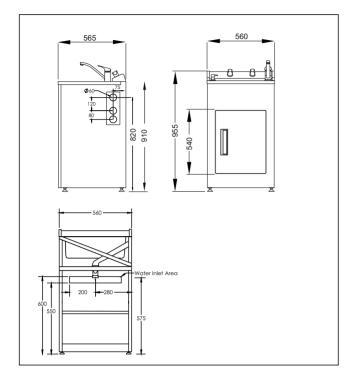

## Code: LAUNDRA560 TUBBIE Stainless Steel top with Sink Mixer

- · Robust long-life powder-coated galvanised steel cabinet
- · Pressed seamless laundry tub with anti-drip lip
- 5 year warranty on all pressure mixer and Laundry Tub Cabinet
- · Recessed door handle
- · Reversible door with upgraded Inset
- · Soap dispenser
- · Door storage basket
- · Magnetic door catches
- · Metal waste with lint strainer
- 20 year warranty on stainless steel bowl and ceramic cartridge
- · Height easily adjustable via feet (approximately 15mm adjustment)
- · Child safety lock
- Designer overflow capacity greater than 25 ℓ/min
- Standard tap height approximately (≈) 165mm
- · Melamine shelf and floor
- Waste outlet 590mm to 605mm from the ground depending on height adjustment on feet
- Area Allowed for Water Inlet Location:
  - Maximum Height (from floor): 600mm

  - Minimum Height (from floor): 550mm
    Recommended Height (from floor): 575mm
    Maximum Width (from Centre line): ± 200 mm

Note: Inlets can be anywhere in this area provided they do not interfere with trap or waste line