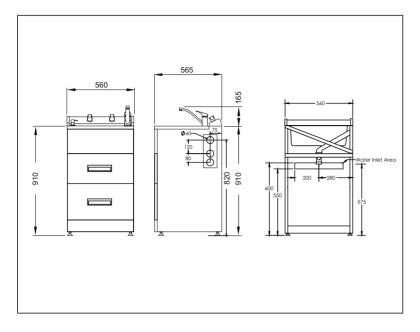

## Laundra560 Max

Code: LAUNDRA560 MAX Stainless Steel top with Sink Mixer

- · Robust long-life powder-coated galvanised steel cabinet with rear diagonal brace
- Pressed seamless laundry tub with anti-drip lip
- 5 year warranty on all pressure mixer and Laundry tub cabinet
- · Recessed metal door handle
- 2 Handy storage buckets included
- Full extension quality drawer runners to allow full access to storage buckets
- · Metal waste with lint strainer
- 20 year warranty on stainless steel bowl and ceramic cartridge
- Height easily adjustable via feet (approximately 15mm adjustment)
- Designer overflow capacity greater than 25 ℓ/min
- Standard tap height approximately (≈) 165mm
- Waste outlet 590mm to 605mm from the ground depending on height adjustment on feet
- · Soap dispenser
- · Washing machine taps mounted on console
- Area Allowed for Water Inlet Location:
  - Maximum Height (from floor): 600mm
  - Minimum Height (from floor): 550mm

  - Recommended Height (from floor): 575mm Maximum Width (from Centre line): ± 200 mm

Note: Inlets can be anywhere in this area provided they do not interfere with trap or waste line