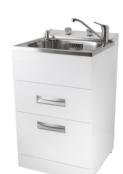

## Laundra560 Max

Code: LAUNDRA560 MAX Stainless Steel top with Sink Mixer

- · Robust long-life powder-coated galvanised steel cabinet with rear diagonal brace
- Pressed seamless laundry tub with anti-drip lip
- 5 year warranty on all pressure mixer and Laundry tub cabinet
- · Recessed metal door handle
- 2 Handy storage buckets included
- Full extension quality drawer runners to allow full access to storage buckets
- · Metal waste with lint strainer
- 20 year warranty on stainless steel bowl and ceramic cartridge
- Height easily adjustable via feet (approximately 15mm adjustment)
- Designer overflow capacity greater than 25 ℓ/min
- Standard tap height approximately (≈) 165mm
- Waste outlet 590mm to 605mm from the ground depending on height adjustment on feet
- · Soap dispenser
- · Washing machine taps mounted on console
- Area Allowed for Water Inlet Location:
  - Maximum Height (from floor): 600mm
  - Minimum Height (from floor): 550mm