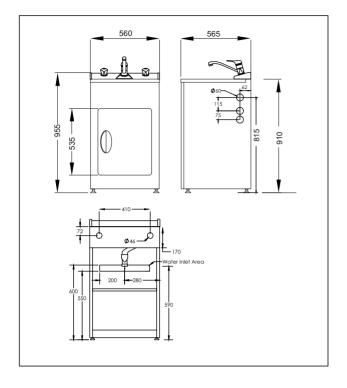

## Code: LAUNDRA560 CENTRO Stainless Steel top with Sink Mixer

- · Robust long-life powder-coated galvanised steel cabinet
- · Pressed seamless laundry tub with anti-drip lip
- 5 year warranty on all pressure mixer and Laundry Cabinet
- 20 year warranty on stainless steel bowl and ceramic Cartridge
- · Recessed door handle
- · Reversible door
- · Door storage basket
- · Magnetic door catches
- · Metal waste with lint strainer
- · Height easily adjustable via feet (approximately 15mm adjustment)
- · Child safety lock
- Designer overflow capacity greater than 25 ℓ/min
- Standard tap height approximately (≈) 165mm
- Waste outlet 590mm to 605mm from the ground depending on height adjustment on feet
- · Melamine shelf
- Area Allowed for Water Inlet Location:
  - Maximum Height (from floor): 600mm
  - Minimum Height (from floor): 550mm
  - Recommended Height (from floor): 575mm
    Maximum Width (from Centre line): ± 200 mm

Note: Inlets can be anywhere in this area provided they do not interfere with trap or waste line