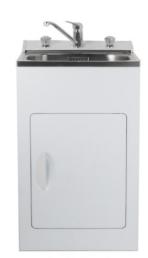

## Laundra 560 Centro

## Code: LAUNDRA560 CENTRO Stainless Steel top with Sink Mixer

- · Robust long-life powder-coated galvanised steel cabinet
- · Pressed seamless laundry tub with anti-drip lip
- 5 year warranty on all pressure mixer and Laundry Cabinet
- 20 year warranty on stainless steel bowl and ceramic Cartridge
- · Recessed door handle
- · Reversible door
- · Door storage basket
- · Magnetic door catches
- · Metal waste with lint strainer
- · Height easily adjustable via feet (approximately 15mm adjustment)
- · Child safety lock
- Designer overflow capacity greater than 25 ℓ/min
- Standard tap height approximately (≈) 165mm
- Waste outlet 590mm to 605mm from the ground depending on height adjustment on feet
- · Melamine shelf
- Area Allowed for Water Inlet Location:
  - Maximum Height (from floor): 600mm
  - Minimum Height (from floor): 550mm
  - Recommended Height (from floor): 575mm
    Maximum Width (from Centre line): ± 200 mm