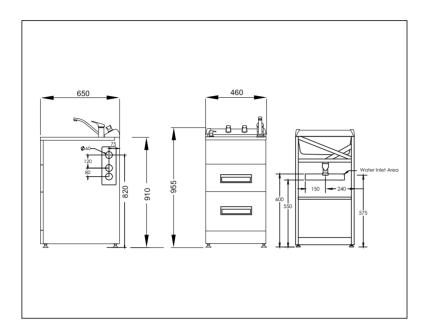

## Code: LAUNDRA460 MAX

Stainless Steel top with Sink Mixer

- · Robust long-life powder-coated galvanised steel cabinet with diagonal rear brace
- · Metal washing machine taps mounted on console
- Pressed seamless laundry tub with anti-drip lip
- Single lever all pressure mixer 5 year warranty
- · Recessed drawer handle
- · Drawer storage basket
- · Metal waste with lint strainer
- 20yr warranty on stainless steel bowl
- Height easily adjustable via feet (Approximately 15mm adjustment)
- Designer overflow capacity greater than 25 l/min
- Standard tap height approximately (≈) 165mm
- Waste outlet approximately 575mm to 590mm from ground depending on height adjustment on feet
- Full extension quality drawer runners to allow full access to storage bucket
- · Flowing soap dispenser
- · Area Allowed for Water Inlet Location:
  - Maximum Height (from floor): 600mm
  - Minimum Height (from floor): 550mm

  - Recommended Height (from floor): 575mm
    Maximum Width (from Centre line): ± 150mm

Note: Inlets can be anywhere in this area provided they do not interfere with trap or waste line