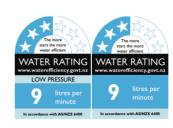

## Code: LAUNDRA460 MAX

Stainless Steel top with Sink Mixer

- · Robust long-life powder-coated galvanised steel cabinet with diagonal rear brace
- · Metal washing machine taps mounted on console
- Pressed seamless laundry tub with anti-drip lip
- Single lever all pressure mixer 5 year warranty
- · Recessed drawer handle
- · Drawer storage basket
- · Metal waste with lint strainer
- 20yr warranty on stainless steel bowl
- Height easily adjustable via feet (Approximately 15mm adjustment)
- Designer overflow capacity greater than 25 l/min
- Standard tap height approximately (≈) 165mm
- Waste outlet approximately 575mm to 590mm from ground depending on height adjustment on feet
- Full extension quality drawer runners to allow full access to storage bucket
- · Flowing soap dispenser
- · Area Allowed for Water Inlet Location:
  - Maximum Height (from floor): 600mm
  - Minimum Height (from floor): 550mm