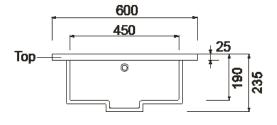

#### **FEATURES**

- Dimensions W 450 x H 210 x D 400mm
- Impeccably smooths curves, seamlessly integrated with its top, meaning no silicone joins.
- Manufactured from Kordura with a white matte finish.
- Made with extremely durable, water, scratch, heat and stain resistant. Hard yet soft to touch, easy care and very hygienic.
- Include a convenient waste basket to trap small objects.
- Pair it with any of our laundry cabinets available in a variety of sizes and finishes.
- NB: Designed for laundry cabinets only (not to be sold separately).
- · NB: Tapware not included.

### **TECHNICAL DRAWINGS**

Top

Side Section

Front

## **NOTES**

• Shown above with a Kordura top (for 600 Laundry Cabinet). • Tapware & accessories not included. • Drawing indicates the technical measurement only and is not a reflection of how the product will look. Sizes nominal only. Drawings in millimetres. Not to scale. July 2021.