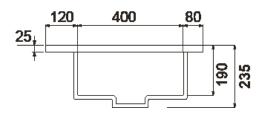

#### **FEATURES**

- Dimensions W 450 x H 210 x D 400mm
- Impeccably smooths curves, seamlessly integrated with its top, meaning no silicone joins.
- Manufactured from Kordura with a white matte finish.
- Made with extremely durable, water, scratch, heat and stain resistant. Hard yet soft to touch, easy care and very hygienic.
- Include a convenient waste basket to trap small objects.
- Pair it with any of our laundry cabinets available in a variety of sizes and finishes.
- NB: Designed for laundry cabinets only (not to be sold separately).
- · NB: Tapware not included.

### **TECHNICAL DRAWINGS**

Top

Side Section

Front

## **NOTES**

• Shown above with a Kordura top (for 600 Laundry Cabinet). • Tapware & accessories not included. • Drawing indicates the technical measurement only and is not a reflection of how the product will look. Sizes nominal only. Drawings in millimetres. Not to scale. July 2021.