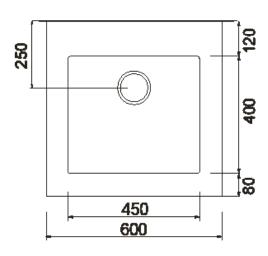

#### **FEATURES**

- Dimensions W 450 x H 210 x D 400mm
- Impeccably smooths curves, seamlessly integrated with its top, meaning no silicone joins.
- Manufactured from Kordura with a white matte finish.
- Made with extremely durable, water, scratch, heat and stain resistant. Hard yet soft to touch, easy care and very hygienic.
- Include a convenient waste basket to trap small objects.
- Pair it with any of our laundry cabinets available in a variety of sizes and finishes.
- NB: Designed for laundry cabinets only (not to be sold separately).
- · NB: Tapware not included.

### **TECHNICAL DRAWINGS**

Top

Side Section

Front

## **NOTES**

• Shown above with a Kordura top (for 600 Laundry Cabinet). • Tapware & accessories not included. • Drawing indicates the technical measurement only and is not a reflection of how the product will look. Sizes nominal only. Drawings in millimetres. Not to scale. July 2021.