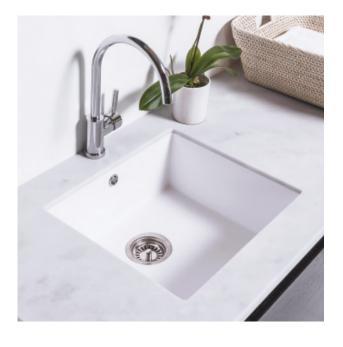

## **\ KORDURA SINK**

# **LAU\DRY**

**DESCRIPTION** 

**PRODUCT CODE** 

MP803

White Kordura Inset Laundry Sink

#### **FEATURES**

- Dimensions W 450 x H 210 x D 400mm
- Impeccably smooths curves, seamlessly integrated with its top, meaning no silicone joins.
- Manufactured from Kordura with a white matte finish.
- Made with extremely durable, water, scratch, heat and stain resistant. Hard yet soft to touch, easy care and very hygienic.
- Include a convenient waste basket to trap small objects.
- Pair it with any of our laundry cabinets available in a variety of sizes and finishes.
- NB: Designed for laundry cabinets only (not to be sold separately).
- · NB: Tapware not included.

## **NOTES**

• Shown above with a Kordura top (for 600 Laundry Cabinet). • Tapware & accessories not included. • Drawing indicates the technical measurement only and is not a reflection of how the product will look. Sizes nominal only. Drawings in millimetres. Not to scale. July 2021.