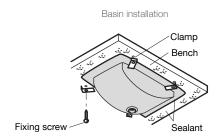

#### **Installation Notes:**

• To install, a hole must first be made in the bench top using the template (supplied). Flexible silicone sealant (not supplied) is then applied to the top side of the basin and clamps (supplied) are used to fix the basin to the underside of the bench.