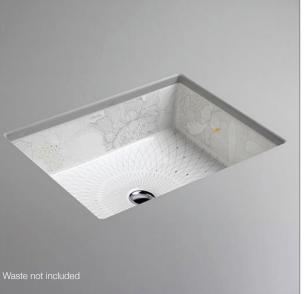

## Kathryn® Basin with Empress Bouquet Design

#### Product

• Kathryn under counter basin with empress bouquet design

#### Features

- Under bench top installation
- Empress bouquet design
- Vitreous china