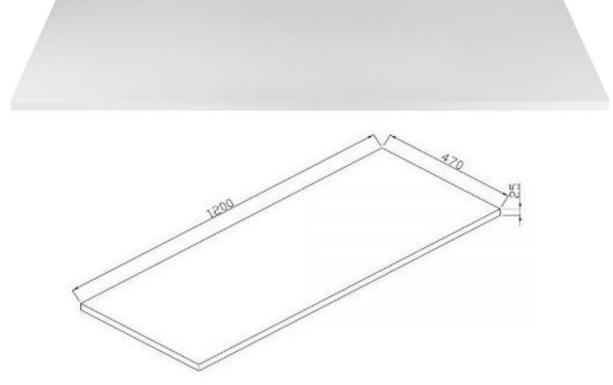

## Kzoao 1200mm Lexus Slab Top

KZTSL1200MW Kzoao 1200mm Lexus Slab Top Matte White

Kzoao Lexus Slab Top

Stone resin basin top, undrilled Honed matte white finish 1200mm wide x 470mm deep x 25mm thick Made from a solid homogeneous composite material which is dimensionally accurate, inert, non toxic, durable and repairable.