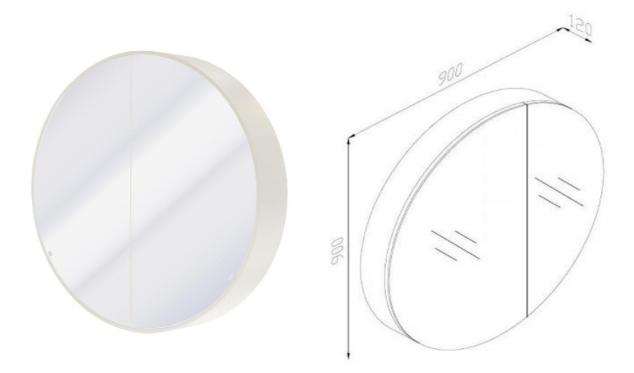

## Kzoao 900mm Round White Mirror Cabinet

KZMGRO900WH Kzoao 900mm Round White Mirror Cabinet

900mm wide x 120mm deep mirror cabinet Features:

- Copper free glass
- Door hinges are strategically positioned to avoid line of sight
- Soft close quick release hinges to assist with the cabinets installation
- Satin White painted finish
- Cabinets can be simply drilled directly onto the wall, there are pre-drilled holes on the back of the mirror