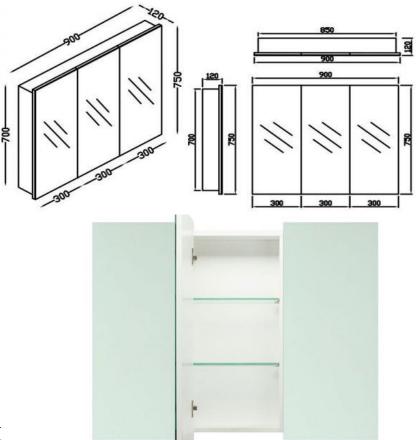

## Kzoao 900mm White Mirror Cabinet

900mm wide x 120mm deep x 700mm high mirror cabinet Features:

Dual glass shelves behind each door.

Door hinges are strategically positioned to avoid line of sight. Soft close quick release hinges to assist with the cabinets installation.