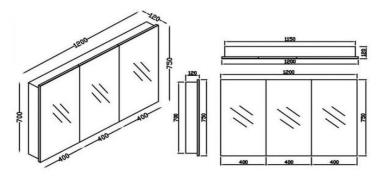

### KZMG1200WH Kzoao 1200mm White Mirror Cabinet Glass Shelves

1200mm wide x 120mm deep x 700mm high mirror cabinet Features:

- Dual glass shelves behind each door.
- Door hinges are strategically positioned to avoid line of sight.
- Soft close, quick release hinges to assist with the cabinets installation.
- Glossy white painted finish over E-ZERO MDF (a low

formaldehyde emitting MDF product of less than 0.5mg/L).