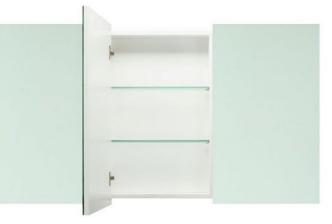

### KZMG1200WH Kzoao 1200mm White Mirror Cabinet Glass Shelves

1200mm wide x 120mm deep x 700mm high mirror cabinet Features:

- Dual glass shelves behind each door.
- Door hinges are strategically positioned to avoid line of sight.
- Soft close, quick release hinges to assist with the cabinets installation.
- Glossy white painted finish over E-ZERO MDF (a low

formaldehyde emitting MDF product of less than 0.5mg/L).