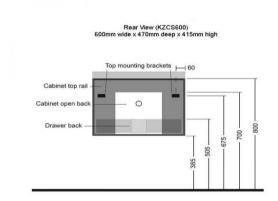

## KZCS600WH

Kzoao 600mm White Vanity Single Waste Cut Out

600mm white lacquered deep drawer cabinet Wall hung cabinet with soft close drawers finished in a glossy white lacquered paint finish over 'E-ZERO' low formaldehyde emitting MDF