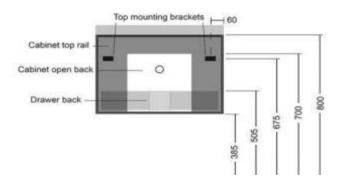

## KZCS600BE

Kzoao 600mm Beech Vanity Single Waste Cut Out

600mm beech wood grain deep drawer cabinet Wall hung cabinet with soft close drawers finished in a beech wood grain laminate finish over 'E-ZERO' low formaldehyde emitting MDF

Note: The vanity and top are sold separately, if you require both please ensure you add both to your cart



#### Rear View (KZCS600) 600mm wide x 470mm deep x 415mm high



## CARE AND USE

### Cabinets

Wood veneers, laminates or lacquered finishes should be regularly wiped clean with non scouring, neutral wash solutions. Never use an abrasive cleaner or petroleum based products.

# LIMITED PRODUCT WARRANTIES

To be read in conjunction with and subject to all terms and conditions contained in the Waterware 'Producer Statement' available on-line (http://www.waterware.co.nz/media-downloads) From date of purchase, Waterware Services warrants products from the following categories to be free from manufacturing defect subject to exclusions (if applicable):

| Category          | Domestic Installations   | Commercial Installations | Exclusions | Wels         |
|-------------------|--------------------------|--------------------------|------------|--------------|