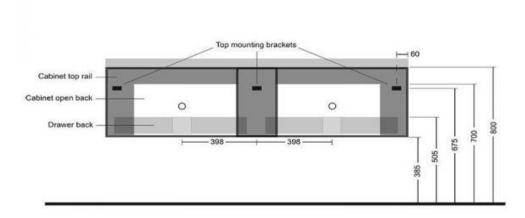

# Kzoao 1600 Dual Basin White Vanity



### KZCS1600WH

Kzoao 1600mm White Vanity Double Waste Cut Out

1600mm white lacquered deep drawer cabinet Wall hung double drawer cabinet with soft close drawers finished in a glossy white lacquered paint finish over 'E-ZERO' low formaldehyde emitting MDF

Note: The vanity and top are sold separately, if you require both please ensure you add both to your cart



#### Rear View (KZCS1600\_) 1600mm wide x 470mm deep x 415mm high



## CARE AND USE

#### Cabinets

Wood veneers, laminates or lacquered finishes should be regularly wiped clean with non scouring, neutral wash solutions. Never use an abrasive cleaner or petroleum based products.

## LIMITED PRODUCT WARRANTIES

To be read in conjunction with and subject to all terms and conditions contained in the Waterware 'Producer Statement' available on-line (http://www.waterware.co.nz/media-downloads) From date of purchase, Waterware Services warrants products from the following categories to be free from manufacturing defect subject to exclusions (if applicable):

| Category          | Domestic Installations   | Commercial Installations | Exclusions | Wels         |
|-------------------|--------------------------|--------------------------|------------|-------------