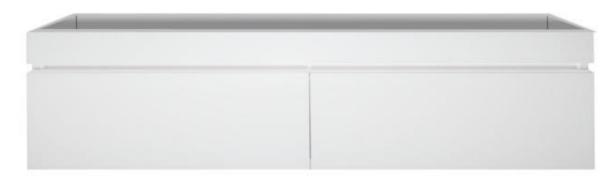

# Kzoao 1600 Dual Basin White Vanity

### KZCS1600WH

Kzoao 1600mm White Vanity Double Waste Cut Out

1600mm white lacquered deep drawer cabinet Wall hung double drawer cabinet with soft close drawers finished in a glossy white lacquered paint finish over 'E-ZERO' low formaldehyde emitting MDF