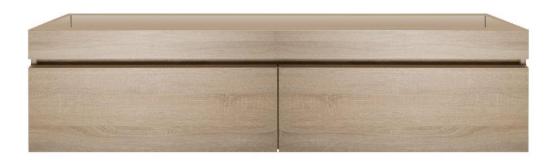

# Kzoao 1600 Dual Basin Beech Vanity

### KZCS1600BE

Kzoao 1600mm Beech Vanity Double Waste Cut Out

1600mm beech wood grain deep drawer cabinet Wall hung cabinet with double soft close drawers finished in a beech wood grain laminate finish over 'E-ZERO' low formaldehyde emitting MDF