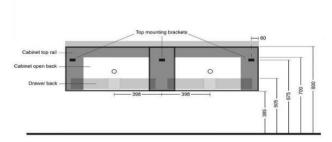

### KZCS1600BE

Kzoao 1600mm Beech Vanity Double Waste Cut Out

1600mm beech wood grain deep drawer cabinet Wall hung cabinet with double soft close drawers finished in a beech wood grain laminate finish over 'E-ZERO' low formaldehyde emitting MDF