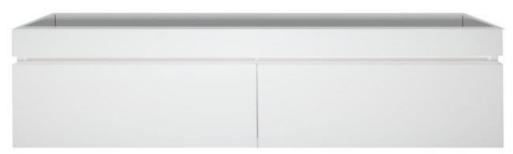

KZCS1200WHDBL Kzoao 1200mm Dual Basin White Vanity Double Waste Cut Out 1200mm white laquered deep drawer cabinet Wall hung double drawer cabinet with soft close drawers finished in a gloss white laquered finish over 'E-ZERO' low formaldehyde emitting MDF The internals of the cabinet is structured in a way to allow for a dual basin top to be installed on it

Note: The vanity and top are sold separately, if you require both please er

Rear View (KZCS1200\_DBL) 1200mm wide x 470mm deep x 415mm high