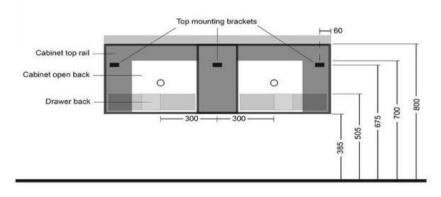

Note: The vanity and top are sold separately, if you require both please er

Rear View (KZCS1200\_DBL) 1200mm wide x 470mm deep x 415mm high