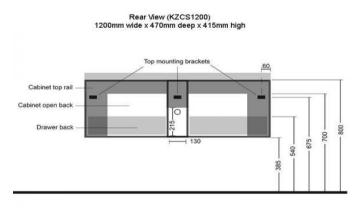

## Kzoao 1200 Black Oak Vanity Cabinet

1200mm black wood grain deep drawer cabinet Wall hung double drawer cabinet with soft close drawers finished in a black wood grain laminate finish over 'E-ZERO' low formaldehyde emitting MDF The internals of the cabinet is structured in a way to allow for a single basin top to be installed on it