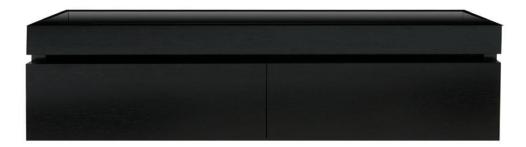

## Kzoao 1200 Black Oak Vanity Cabinet

1200mm black wood grain deep drawer cabinet Wall hung double drawer cabinet with soft close drawers finished in a black wood grain laminate finish over 'E-ZERO' low formaldehyde emitting MDF The internals of the cabinet is structured in a way to allow for a single basin top to be installed on it