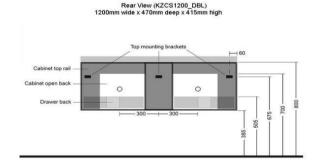

### KZCS1200BEDBL

Kzoao 1200mm Dual Basin Beech Vanity Double Waste Cut Out

1200mm beech wood grain deep drawer cabinet Wall hung double drawer cabinet with soft close drawers finished in a beech wood grain laminate finish over 'E-ZERO' low formaldehyde emitting MDF

The internals of the cabinet is structured in a way to allow for a dual basin top to be installed on it

Note: The vanity and top are sold separately, if you require both please ensure you add both to your cart