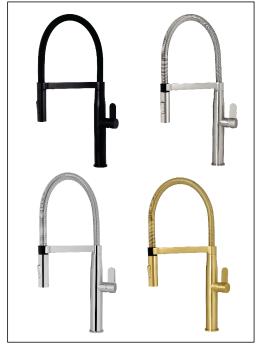

## Coiled Sink Mixer

Code: KU SMCOIL CH

Finish: Black / Chrome / Brushed Nickel / Bronze

Spout: Swivel 360° Handle: 35mm

Pull-out Spray Head: with aerator or Spray (auto return to aerator)

Water Outlet: Standard aerator and parallel spray