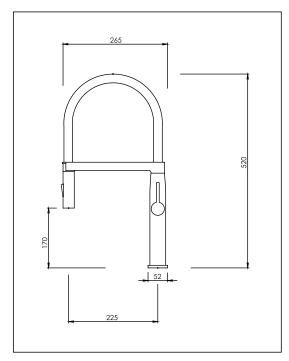

Reach: 225mm Height: 170mm

**Stainless Steel Inlet Hoses:** 

Hot: Size: M10 x 1/2" BSP

Length: 500mm

Cold: Size: M10 x 1/2" BSP

Length: 500mm

Dress Ring: Diameter: 52mm Height: 7mm

O-ring seal

I/D 35; O/D 38 Height: 2.5mm

Mounting Hardware: 32mm brass tube and backnut

2 x M6 locking screw

Installation Hole Diameter: Minimum: 32mm

Maximum: 40mm

Max. bench

thickness: 33mm

Cartridge: W30D Wanhai cartridge
Feature: Magnetic holder for head
Flow rate: Max. hot @35kPa = 2.6 l/min