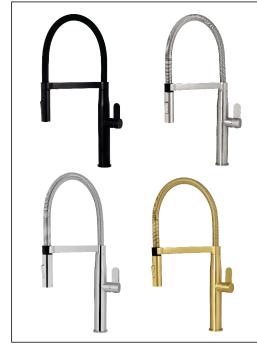

## Coiled Sink Mixer

Code: KU SMCOIL BZ

Finish: Black / Chrome / Brushed Nickel / Bronze

Spout: Swivel 360° Handle: 35mm

Pull-out Spray Head: with aerator or Spray (auto return to aerator)

Water Outlet: Standard aerator and parallel spray