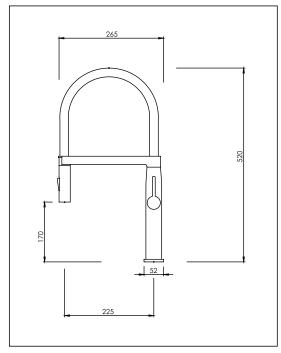

Reach: 225mm Height: 170mm

**Stainless Steel Inlet Hoses:** 

Hot: Size: M10 x 1/2" BSP

Length: 500mm

Cold: Size: M10 x 1/2" BSP

Length: 500mm

Dress Ring: Diameter: 52mm Height: 7mm

O-ring seal

I/D 35; O/D 38 Height: 2.5mm

Mounting Hardware: 32mm brass tube and backnut

2 x M6 locking screw

Installation Hole Diameter: Minimum: 32mm

Maximum: 40mm

Max. bench

thickness: 33mm

Cartridge: W30D Wanhai cartridge
Feature: Magnetic holder for head
Flow rate: Max. hot @35kPa = 2.6 l/min