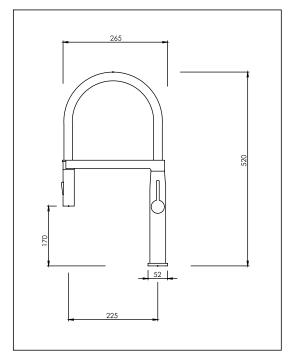

Reach: 225mm Height: 170mm

**Stainless Steel Inlet Hoses:** 

Hot: Size: M10 x 1/2" BSP

Length: 500mm

Cold: Size: M10 x 1/2" BSP

Length: 500mm

Dress Ring: Diameter: 52mm Height: 7mm

O-ring seal

I/D 35; O/D 38 Height: 2.5mm

Mounting Hardware: 32mm brass tube and backnut

2 x M6 locking screw

Installation Hole Diameter: Minimum: 32mm

Maximum: 40mm

Max. bench

thickness: 33mm

Cartridge: W30D Wanhai cartridge
Feature: Magnetic holder for head
Flow rate: Max. hot @35kPa = 2.6 l/min