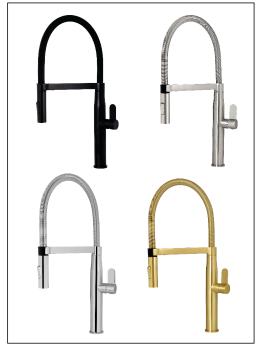

## Coiled Sink Mixer

Code: KU SMCOIL BLK

Finish: Black / Chrome / Brushed Nickel / Bronze

Spout: Swivel 360° Handle: 35mm

Pull-out Spray Head: with aerator or Spray (auto return to aerator)

Water Outlet: Standard aerator and parallel spray